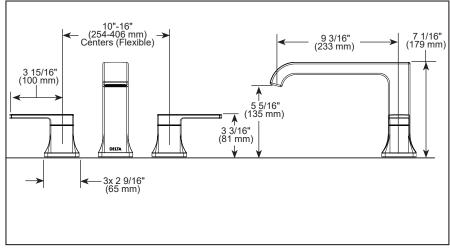

## STANDARD SPECIFICATIONS:

- Temperature and volume controlled with handles
- Rough-In kit must also be ordered to complete installation
- -R2700 or R2707 for three hole
- -RP23601 for three hole 10" fixed installation
- There are separate specification sheets on each rough-in kit if more details are required.
- Hot/cold indicators